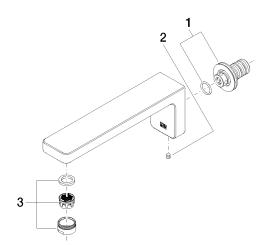

# Spare parts list

| No. | Item Number        | Name       | Quantity used | Delivery time |
|-----|--------------------|------------|---------------|---------------|
| 1   | 90 24 03 108 00 90 | nipple set | 1             | 2             |
| 2   | 90 31 11 004 00 90 | pin        | 1             | 2             |
| 3   | 90 23 01 118 01-00 | aerator    | 1             | 10            |