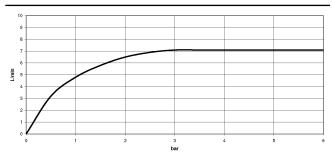

## Flow rate chart

#### 13 800 710

- 200mm projection
- fixed spout
- circular, air-enriched flow
- hole diameter 40 mm
- 1/2" connection
- plug-link mounting
- max. flow 7 l/min
- lead-free
- This product can help a building meet the requirements of Green Building Rating Systems, e.g. LEED®, BREEAM®, DGNB
  WRAS 1906062