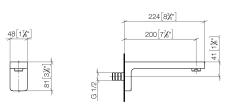

## LULU Wall-mounted basin spout without pop-up waste - Chrome

#### 13 800 710



- 200mm projection
- fixed spout
- circular, air-enriched flow
- hole diameter 40 mm
- 1/2" connection
- plug-link mounting
- max. flow 7 l/min
- lead-free
- This product can help a building meet the requirements of Green Building Rating Systems, e.g. LEED®, BREEAM®, DGNB
  WRAS 1906062

For Touchfree control please order eSet Touchfree WITH or WITHOUT temperature adjustment

#### Recommended miscellaneous

35 085 970 90

- Concealed wall elbow -•max. recess depth 163 mm
- £. •min. recess depth 90 mm

LULU



#### 13 800 710

mm [inches]



## Flow rate chart



### Certificates

WRAS\_1906062. LGA\_29119.



13 800 710



# Spare parts list

| No. | Item Number        | Name       | Quantity used | Delivery time |
|-----|--------------------|------------|---------------|---------------|
| 1   | 90 24 03 108 00 90 | nipple set | 1             | 2             |
| 2   | 90 31 11 004 00 90 | pin        | 1             | 2             |
| 3   | 90 23 01 118 01-00 | aerator    | 1             | 10            |